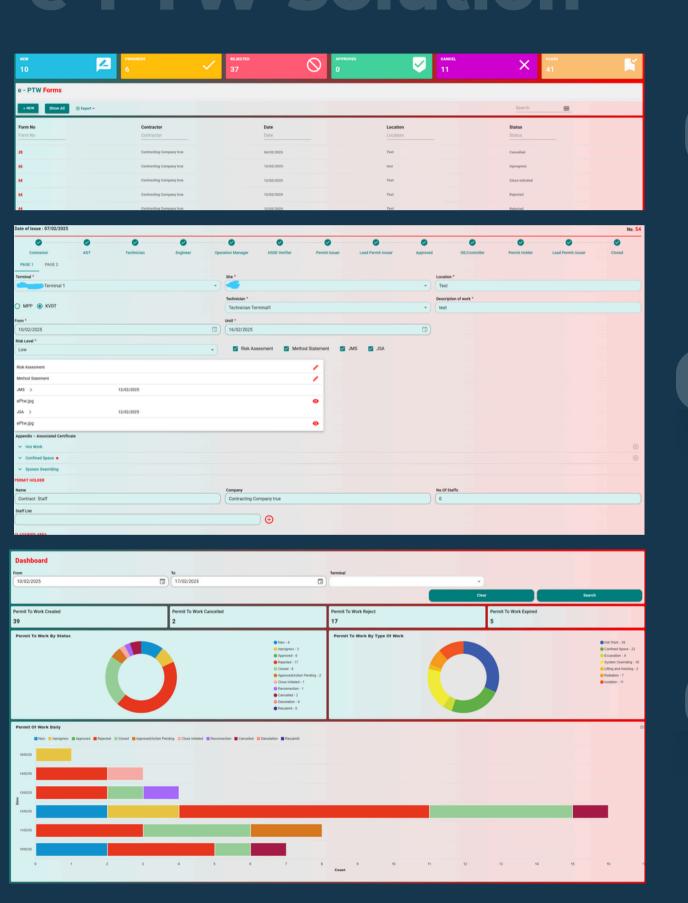

# e-PTW Solution

Form Table & Operational Dashboard

Permit to work e-Form

Main Dashboard