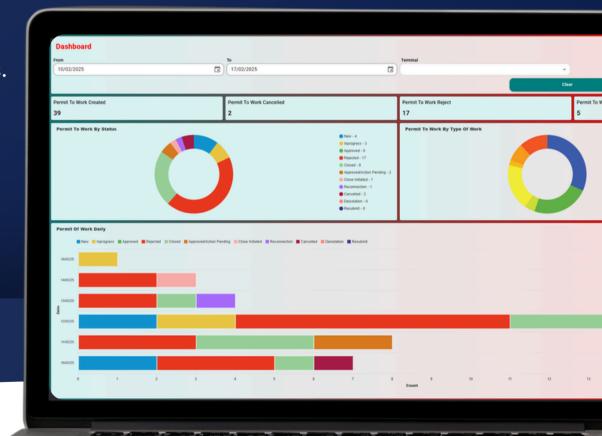

# e-PTW Solution

Form Table & Operational Dashboard

Permit to work e-Form

Main Dashboard